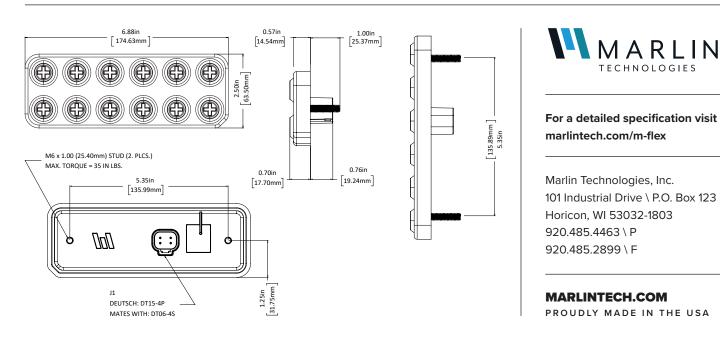

age. |
| Actuation             | Snap dome contacts operate at 340 grams of force.                                  |
| Connector             | Deutsch DT04-4P.                                                                   |
| Mounting              | (2) #10-32 bolt; 35 in. lbs torque.                                                |
| Ingress Protection    | IP67.                                                                              |
| Operating Temperature | -40° to 85°C (-40° to 185°F).                                                      |
| Storage Temperature   | -40° to 85°C (-40° to 185°F).                                                      |
| Enclosure             | PC PBT alloy plastic resin.                                                        |

## DIMENSIONS