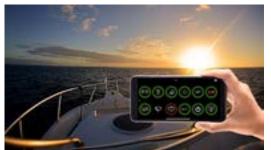

MARLIN LEGEND SERIES KEYPAD MOBILE APP

Connect your mobile device (Android or iOS) to your Legend Series keypad for complete control of your digital switching system. This updated user-experience combines mobile technology with the benefits of digital switching.

## **FEATURES**

- •The app recognizes the keypad the user connects to, and adjusts icons automatically. This way you can use the app with various keypads in various situations.
- •The Marlin app is on both app stores under the name "Marlin Keypad" and is free to download.
- •The Marlin team will customize our app and publish it under your boat builder name, so your customers download your app to connect to the keypad on your boat. There is a nominal one-time setup charge and annual maintenance charges to deliver this branded experience to your customers.
- •Connectivity is via Bluetooth to the Legend Series keypads on your boat.