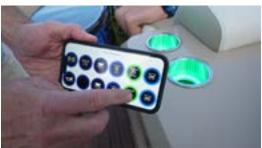

MARLIN LEGEND SERIES KEYPAD MOBILE APP

Connect your mobile device (Android or iOS) to your Legend Series keypad for complete control of your digital switching system. This updated user-experience combines mobile technology with the benefits of digital switching.

## **FEATURES**

- •The app recognizes the keypad the user connects to, and adjusts icons automatically. This way you can use the app with various keypads in various situations.
- •The Marlin app is on both app stores under the name "Marlin Keypad" and is free to download.
- •The Marlin team will customize our app and publish it under your boat builder name, so your customers download your app to connect to the keypad on your boat. There is a nominal one-time setup charge and annual maintenance charges to deliver this branded experience to your customers.
- •Connectivity is via Bluetooth to the Legend Series keypads on your boat.