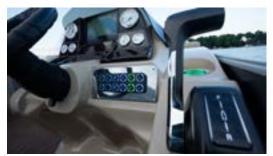

Fully configurable XML to customize key functions for better user experience.

Mobile connection via Bluetooth to the Legend Series keypad.

Compatible with M-Flex Keypads and Displays, and Simrad and Garmin Displays.