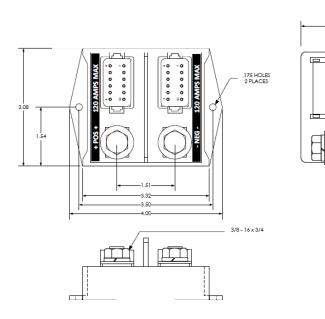

120 AMPS MAX

120 AMPS MAX

+ POS +

VEG\_

#### **SPECIFICATIONS**

Specifications subject to change without notice. \ Revised 07.23

| Supply Voltage        | 9 – 32VDC.                                                                                                 |
|-----------------------|------------------------------------------------------------------------------------------------------------|
| Max Current           | 120A Max – 13 amps per terminal.                                                                           |
| Connectors            | Deutsch DT15-12PA and DT15-12PB.                                                                           |
| Terminals             | (2) insulated ¾ in-16 in x ¾ in stainless steel studs.                                                     |
| Mounting              | M6 or ¼ in screws and nuts.                                                                                |
| Ingress Protection    | IP67.                                                                                                      |
| Operating Temperature | -40° to 85°C (-40° to 185°F).                                                                              |
| Storage Temperature   | -40° to 85°C (-40° to 185°F).                                                                              |
| Weight                | 9.50 oz (269 g).                                                                                           |
| Enclosure             | 4.00 in L x 3.08 in W x 1.63 in H (102 mm L x 78 mm B x 41 mm H) ABS plastic enclosure with encapsulation. |

## DIMENSIONS