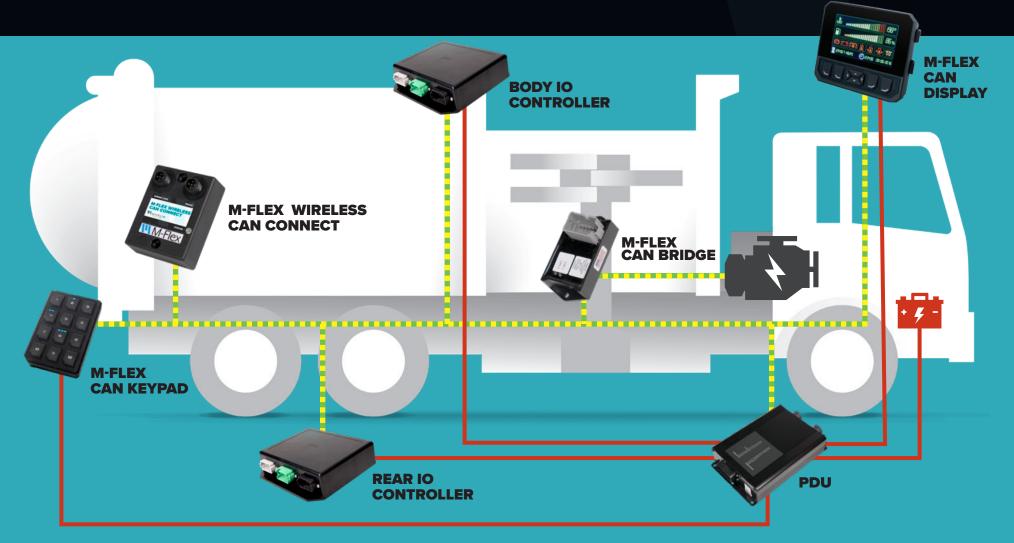

## Marlin Technologies can infuse complete electronic control in your automated refuse vehicles.

Marlin's M-Flex<sup>™</sup> electronic controls are quick-to-market standard components that allow rapid flexibility in terms of software and hardware customization. In addition, our I/O Controllers and PDUs are each custom-purposed specifically for the unique application demand.